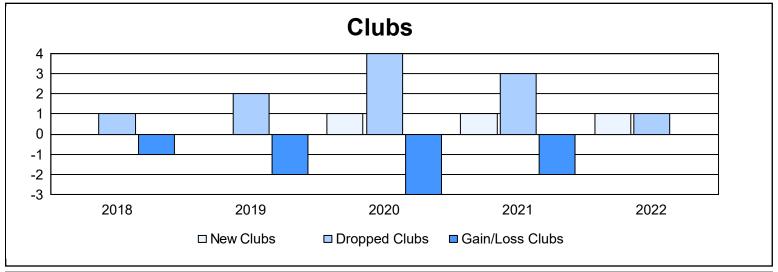

District 34 B

As of June 2022 Cumulative

| Year      | New<br>Clubs | Dropped<br>Clubs | Gain/<br>Loss<br>Clubs | New<br>Members | Charter<br>Members | Reinstate<br>Members | Transfer<br>Members | Total<br>Member<br>Added | Total<br>Members<br>Dropped | Gain/<br>Loss<br>Members |
|-----------|--------------|------------------|------------------------|----------------|--------------------|----------------------|---------------------|--------------------------|-----------------------------|--------------------------|
| 2017-2018 | 0            | 1                | -1                     | 68             | 1                  | 1                    | 5                   | 75                       | 134                         | -59                      |
| 2018-2019 | 0            | 2                | -2                     | 72             | 0                  | 1                    | 1                   | 74                       | 120                         | -46                      |
| 2019-2020 | 1            | 4                | -3                     | 71             | 20                 | 4                    | 2                   | 97                       | 118                         | -21                      |
| 2020-2021 | 1            | 3                | -2                     | 96             | 22                 | 1                    | 11                  | 130                      | 105                         | 25                       |
| 2021-2022 | 1            | 1                | 0                      | 91             | 53                 | 7                    | 1                   | 152                      | 161                         | -9                       |
| Average   | 1            | 2                | -2                     | 80             | 19                 | 3                    | 4                   | 106                      | 128                         | -22                      |